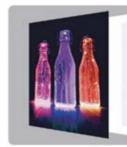

## **APPLICATIONS**

Mouse

Background wall

Glass decoration

Decorative pattern

Decorative painting

Customize laptop

Subareas screens