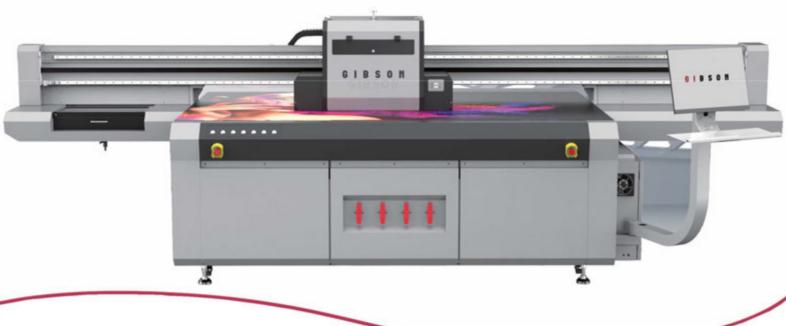

## **PRINTER DETAILS**

### Master level intelligent engine

THK high precision mute guide rail 1.7m/s linear motor Automatic media thickness detector High-sensitive intelligent anti-crash system Multi-rows(Max 6rows) compatible printhead configuration

#### Super stable all steel frame

All bearing parts are not welded, special steel to ensure long-term operation without deformation

#### Ultimate parts combination

Fuji servo motor and grinding lead screw(Taiwan) ensure most accurate stepping Adjustable suction system make reasonable friendly operation Durable mute suction fan from Taiwan