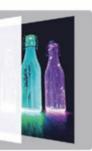

# **PRINTING MODE**

White Upper-layer

Image A-White-Image B

Embossed printing

White Under-layer