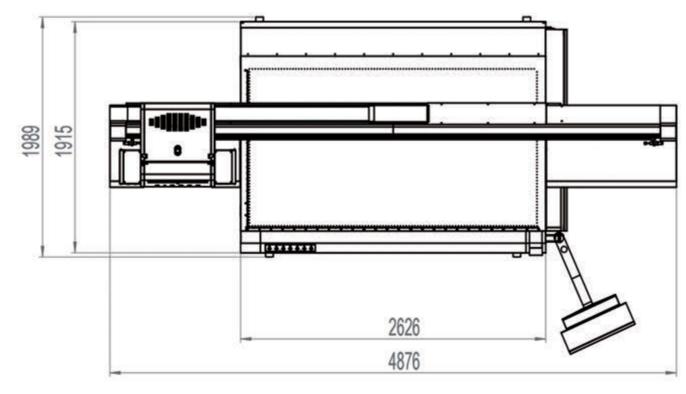

## **TECHNICAL SPECIFICATION**

| Model              | GIT2512UV<br>3—12pcs<br>Max 720*2400dpi                                                   |                          |
|--------------------|-------------------------------------------------------------------------------------------|--------------------------|
| Head Qty           |                                                                                           |                          |
| Resolution         |                                                                                           |                          |
| Printhead          | Ricoh GEN5                                                                                | Ricoh GEN6               |
| Draft mode         | 55m2/h                                                                                    | 70m2/h                   |
| Production mode    | 34m2/h                                                                                    | 45m2/h                   |
| Quality mode       | 26m2/h                                                                                    | 35m2/h                   |
| Color              | K/C/M/Y/LC/LM/W/V (Optional)                                                              |                          |
| Printing size      | 2540*1300mm                                                                               |                          |
| Printing thickness | 0-100mm                                                                                   |                          |
| Data interface     | USB                                                                                       |                          |
| PC                 | Window 7、Window10                                                                         |                          |
| Printing media     | Ceramic , Metal, PVC Board, Acrylic, Glass, Wood, PU, Wall Paper etc.                     |                          |
| Ink type           | Eco-friendly UV-curable ink                                                               |                          |
| Input format       | Adobe Postscript Level 3,                                                                 | PDF、 JPEG、 TIFF、 EPS、 AI |
| Curing             | High-effect UV LED                                                                        |                          |
| Printer weight     | 1550KG                                                                                    |                          |
| Printer size       | 4650*2200*1600mm                                                                          |                          |
| Power              | 6.5kw                                                                                     |                          |
| Power requirement  | Single phase AC 208-240V±10% \$50/60Hz \$32A                                              |                          |
| Environment        | Independent, clean, low dust, less light, good ventilation workshop                       |                          |
| Temperature        | $18^{\circ}\text{C} \sim 30^{\circ}\text{C} (64^{\circ}\text{F} \sim 86^{\circ}\text{F})$ |                          |
| Humidity           | $30\% \sim 70\%$ (no condensation)                                                        |                          |
| Ventilation        | It is recommended to use an overhead exhaust fan 600 cfm                                  |                          |