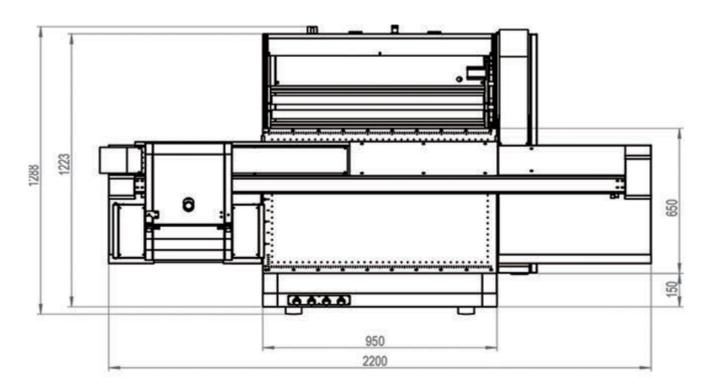

# **TECHNICAL SPECIFICATION**

| Model              | GIT9060UV                                                                                 |
|--------------------|-------------------------------------------------------------------------------------------|
| Head Qty           | 2—4pcs                                                                                    |
| Resolution         | Max 720*2400dpi                                                                           |
| Printhead          | Ricoh GEN5i                                                                               |
| Draft mode         | 10m2/h                                                                                    |
| Production mode    | 6m2/h                                                                                     |
| Quality mode       | 3m2/h                                                                                     |
| Color              | K/C/M/Y/LC/LM/W/V Optional                                                                |
| Printing size      | 900*600mm                                                                                 |
| Printing thickness | 0-130mm                                                                                   |
| Data interface     | USB                                                                                       |
| PC                 | Window 7、Window10                                                                         |
| Printing media     | Glass, Ceramic, Metal, PVC board, Hollow sheet, Acrylic, Leather, Wood etc.               |
| Ink type           | Eco-friendly UV-curable ink                                                               |
| Input format       | Adobe Postscript Level 3、 PDF、 JPEG、 TIFF、 EPS、 AI                                        |
| Curing             | High-effect UV LED                                                                        |
| Printer weight     | 350KG                                                                                     |
| Printer size       | 2200*1260*1250 mm                                                                         |
| Power              | 4kw                                                                                       |
| Power requirement  | Single phase AC 208-240V±10%、50/60Hz、25A                                                  |
| Environment        | Independent, clean, low dust, less light, good ventilation workshop                       |
| Temperature        | $18^{\circ}\text{C} \sim 30^{\circ}\text{C} (64^{\circ}\text{F} \sim 86^{\circ}\text{F})$ |
| Humidity           | $30\% \sim 70\%$ (no condensation)                                                        |
| Ventilation        | It is recommended to use an overhead exhaust fan 600 cfm                                  |