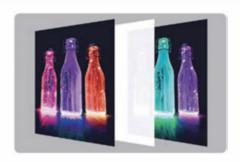

## **PRINTING MODE**

White Upper-layer

Image A-White-Image B

Embossed printing

White Under-layer

5 layers printing

White-color-varnish