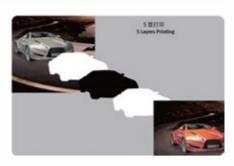

## **PRINTING MODE**

White Upper-layer

Image A-White-Image B

Embossed printing

White Under-layer

5 layers printing

White-color-varnish